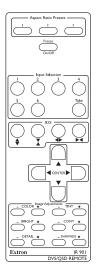

### IR 901 Remote Control Instruction Guide, continued

#### Freeze On/Off

Pressing this button will toggle the Freeze mode On or Off. The Freeze mode freezes the output display.

### **Input Selection and Take**

Press the **Input Selection** button to select the desired input. A subsequent input selection must be followed by pressing the **Take** button to select that input. The corresponding input button lights on the DVS 406's front panel.

#### Size

To adjust image size, press the ♦ button to increase vertical size, the ★ button to decrease the vertical size, the ◄▶ button to increase horizontal size, or the ▶◄ button to decrease horizontal size.

#### Center

Press the  $\blacktriangleleft$  button to shift the image to the left, the  $\blacktriangleright$  button to shift the image to the right, the  $\blacktriangle$  button to shift the image up, or the  $\blacktriangledown$  button to shift the image down.

### **Image Adjustments**

The + and - image adjustment controls (Color, Tint, Brightness, Contrast, Detail, and Sharpness) increment or decrement the image settings.

Extron Electronics, USA 1230 South Lewis Street Anaheim, CA 92805 800.633.9876 714.491.1500 FAX 714.491.1517 Extron Electronics, Europe Beeldschermweg 6C 3821 AH Amersfoort, The Netherlands +800.3987.6673 +31.33.453.4040 FAX +31.33.453.4050 Extron Electronics, Asia 135 Joo Seng Rd. #04-01 PM Industrial Bldg., Singapore 368363 +800.7339.8766 +65.6383.4400 FAX +65.6383.4664

## **Aspect Ratio Presets**

Pressing any one of these three preset buttons will retrieve an input's saved aspect ratio presets (up to three).

68-543-04 Rev. C 02 08